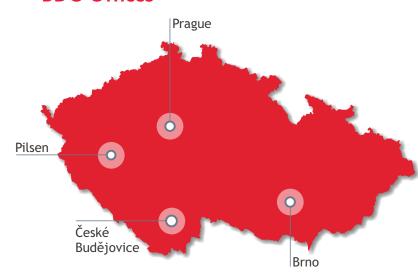

# **FACTS AND FIGURES**

BDO is reorganising its operations in the Czech Republic. As of October 1<sup>st</sup> 2019, BDO Audit and BDO IT firms, which had previously operated as independent firms in the Czech Republic, are merging into one company. To complete the goal to deliver the exceptional client service there will be another change in the organisation - companies that previously operated under Moore Stephens brand will become part of the BDO network effective as of January 1<sup>st</sup> 2020.

With 450 professionals and revenues more than 500 million CZK, the combined firm will be a local leader in consulting for medium-sized companies.

#### **BDO Offices**



### **Moore Stephens Offices**







#### **Partners**

#### **BDO**

- Petr Slavíček, Managing Partner
- ▶ Oldřich Bartušek, Partner
- Lukáš Hendrych, Partner
- Martin Hořický, Partner
- Lucie Johaníková, Partner
- ► Miloš Krejčí, Partner
- ► Tomáš Kubíček, Partner
- Blanka Lukešová, Partner
- ► Jan Macháč, Partner
- Miroslav Souček, Partner
- Ondřej Šnejdar, Partner
- Dan Vaníček, Partner

## **Moore Stephens**

- Miroslav Jandečka, Managing Partner
- Michal Daňsa, Partner
- Jitka Fanturová, Partner
- Martin Houska, Partner
- Jiří Jandečka, Partner
- Věra Jankovcová, Partner
- Tomáš Klíma, Partner
- Ivan Kovář, Partner
- Lukáš Křístek, Partner
- Roman Kytlica, Partner
- Jiří Liberda, Partner
- Igor Pantůček, Partner
- Hana Patočková, Partner
- Martin Tuček, Partner