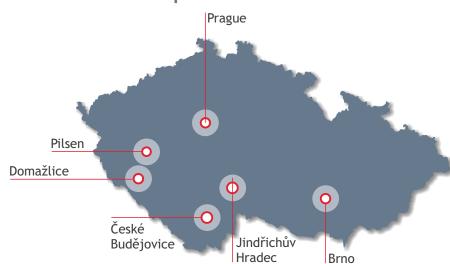

# **FACTS AND FIGURES**

BDO is reorganising its operations in the Czech Republic. As of October 1<sup>st</sup> 2019, BDO Audit and BDO IT firms, which had previously operated as independent firms in the Czech Republic, are merging into one company. To complete the goal to deliver the exceptional client service there will be another change in the organisation - companies that previously operated under Moore Stephens brand will become part of the BDO network effective as of January 1<sup>st</sup> 2020.

With 450 professionals and revenues more than 500 million CZK, the combined firm will be a local leader in consulting for medium-sized companies.

#### **BDO Offices**



### **Moore Stephens Offices**







#### **Partners**

#### **BDO**

- Petr Slavíček, Managing Partner
- ▶ Oldřich Bartušek, Partner
- Lukáš Hendrych, Partner
- Martin Hořický, Partner
- Lucie Johaníková, Partner
- ► Miloš Krejčí, Partner
- ► Tomáš Kubíček, Partner
- Blanka Lukešová, Partner
- ► Jan Macháč, Partner
- Miroslav Souček, Partner
- Ondřej Šnejdar, Partner
- Dan Vaníček, Partner

## **Moore Stephens**

- Miroslav Jandečka, Managing Partner
- Michal Daňsa, Partner
- Jitka Fanturová, Partner
- Martin Houska, Partner
- Jiří Jandečka, Partner
- Věra Jankovcová, Partner
- Tomáš Klíma, Partner
- Ivan Kovář, Partner
- Lukáš Křístek, Partner
- Roman Kytlica, Partner
- Jiří Liberda, Partner
- Igor Pantůček, Partner
- Hana Patočková, Partner
- Martin Tuček, Partner